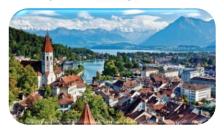

## Day 3~ Wengen - Cable car to Mannlichen - Grindelwald – Beaune (Breakfast/Dinner)

 Return cable car ride; Mannlichen -Grindelwald, and have snow fun.
Scenic drive to Beaune, France.