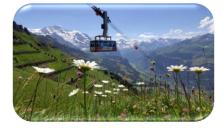

## Day 3~ Wengen - Cable car to Mannlichen - Grindelwald – Beaune (Breakfast/Dinner)

 Return cable car ride; Mannlichen -Grindelwald, and have snow fun.
Scenic drive to Beaune, France.